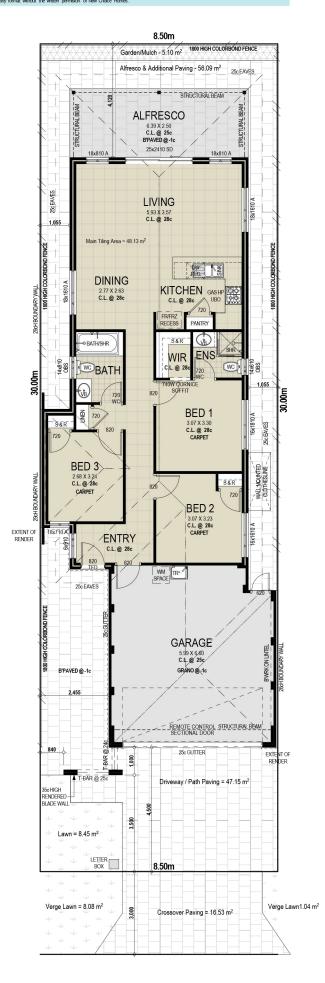

Quote Number: WSR85-001 Model Name: 8.5m Street Frontage Draft Sketch: Sales Consultant:

Date Drawn:

| Ground Floor<br>Garage<br>Alfresco | 91.79<br>38.61<br>7.80 | m²<br>m²<br>m² | GF Perimeter | 44.82  | m  |
|------------------------------------|------------------------|----------------|--------------|--------|----|
|                                    |                        |                | GF Roof Area | 156.12 | m² |
| GF TOTAL                           | 138.20                 | m²             |              |        |    |

Ground Floor Plan Client Signature:

1:100

Quote Number: WSR85-001
Model Name: 8.5m Street Frontage
Draft Sketch:
Sales Consultant:
Drawn:

Date Drawn:

| AREAS:                             |        |                |              |        |    |
|------------------------------------|--------|----------------|--------------|--------|----|
| Ground Floor<br>Garage<br>Alfresco | 38.61  | m²<br>m²<br>m² | GF Perimeter | 44.82  | m  |
|                                    | 7.80   |                | GF Roof Area | 156.12 | m² |
| GF TOTAL                           | 138.20 | m²             |              |        |    |
|                                    |        |                |              |        |    |
|                                    |        |                |              |        |    |